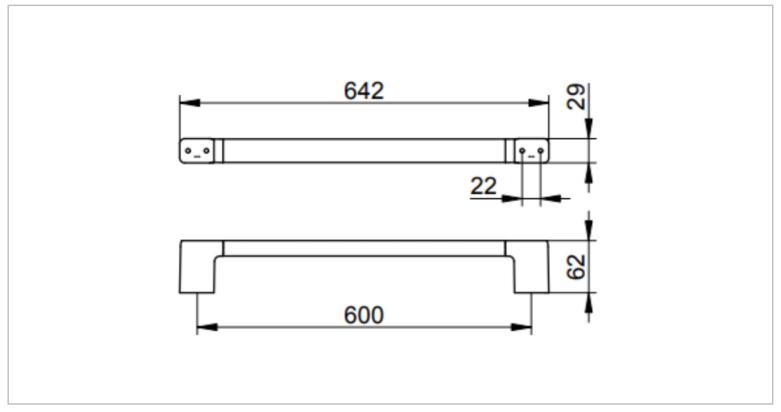

| Brand :         | KEUCO, Germany        |
|-----------------|-----------------------|
| Name :          | MOLL Towel Rail       |
| Item Code :     | 12701 010600          |
| Designer :      | Moll Design           |
| Color / Finish: | Chrome Plated         |
| Dimensions :    | Overall (LxWxH in cm) |
|                 | 64.2 x 6.2 x 2.9cm    |
| Product info:   |                       |
| Towel rail      |                       |
| • 600mm         |                       |
|                 |                       |
|                 |                       |
|                 |                       |
|                 |                       |
|                 |                       |
|                 |                       |
|                 |                       |
|                 |                       |
|                 |                       |
|                 |                       |
|                 |                       |